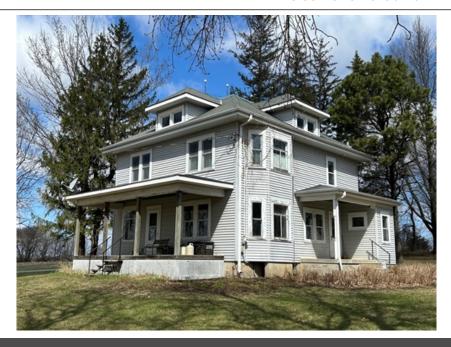

## Welcome to Paradise!

## 5470 Townhall Drive, Greenfield, MN 55357

- » Beds: 4 | Baths: 1 Full, 1 Half
- » MLS #: 6707133
- » Single Family | 1,864 ft<sup>2</sup> | Lot: 25.89 acres
- » 3 Bedroom Up, 2+ Story Farm House
- » 25.89 Acres of Rolling Hills Farmland & Woods
- » More Info: idealfarms.com

## \$1,000,000

26 Acres of Pure Paradise! Rolling hills with deer, wild turkeys, pheasants, ducks, geese, swans+++ Amazing opportunity to develop the property into 2.5 acre lots or live in the farm house and sell off a few lots to pay for the farm!!! This is a Coming Soon Listing with Showings to start Friday, May 2nd and the first Open House this Sunday May 4th from Noon - 2:00PM. Make sure to check out the drone video/virtual tour to see the layout of this beautiful property. \*Cant make the Open House? Please call/text or email Tom to schedule a private tour.