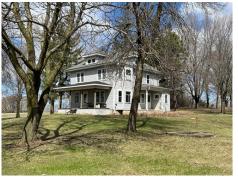

## 5470 Townhall Drive, Greenfield, MN 55357

- » Beds: 4 | Baths: 1 Full, 1 Half
- » MLS #: 6707133
- » Single Family | 1,864 ft<sup>2</sup> | Lot: 25.89 acres
- » 3 Bedroom Up, 2+ Story Farm House
- » 25.89 Acres of Rolling Hills Farmland & Woods
- » More Info: idealfarms.com

## \$1,000,000

26 Acres of Pure Paradise! Rolling hills with deer, wild turkeys, pheasants, ducks, geese, swans+++ Amazing opportunity to develop the property into 2.5 acre lots or live in the farm house and sell off a few lots to pay for the farm!!! This is a Coming Soon Listing with Showings to start Friday, May 2nd and the first Open House this Sunday May 4th from Noon - 2:00PM. Make sure to check out the drone video/virtual tour to see the layout of this beautiful property. \*Cant make the Open House? Please call/text or email Tom to schedule a private tour.